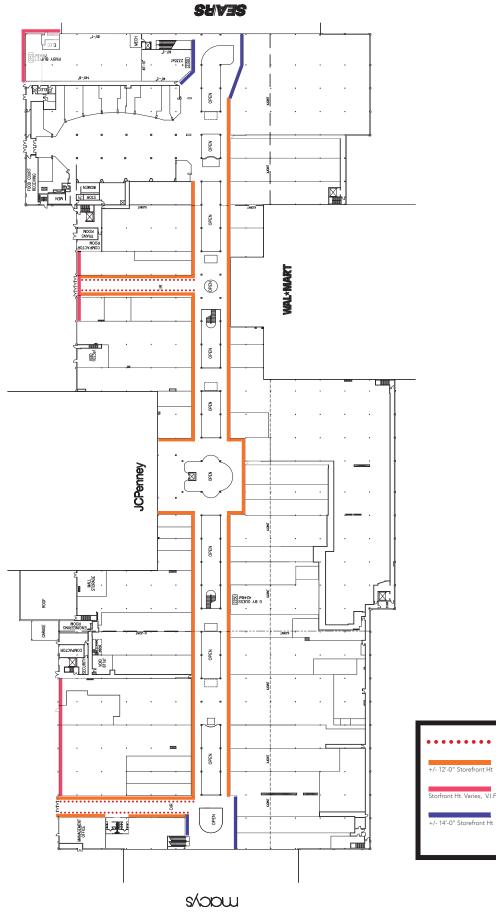

# SUNRISE

BLADE SIGN ZONE

ZONE 1

ZONE 2

ZONE 3

Level Two Zone Plan

# SUNRISE

BLADE SIGN ZONE

ZONE 1

ZONE 2

ZONE 3

## **Design Guidelines**

- Storefront Height There are 3 zones showing various heights. See notes below.
- Glass Height Varies, minimum 10'
- Glass Door Height Exact height (10')
- Design Control Zone Exact depth (5')
- Transparency Percentage Exact number (80% glass, 20% opaque).
- **Signage Height** Exact height or range (14"-18" signage, face-lighted no trimcap, reverse channel halo or illuminated push through letters)
- Blade Signage not permitted in main concourse –15"x 33"x 3"d 10ft AFF to top of sign, allowed at ancillary wings only. See attached Zone Plan
- Window Signage if used 3" frosted or 3M film applied to inside face of window installed at 36"AFF
- **Bulkhead Conditions** Tenant to demolish or clad over with tenant finishes as required to achieve zone height.
- **Neutral Pier Conditions** Tenant to remove existing neutral pier and bring existing finish over to lease line. Mall ops to paint and gyp opposite side.