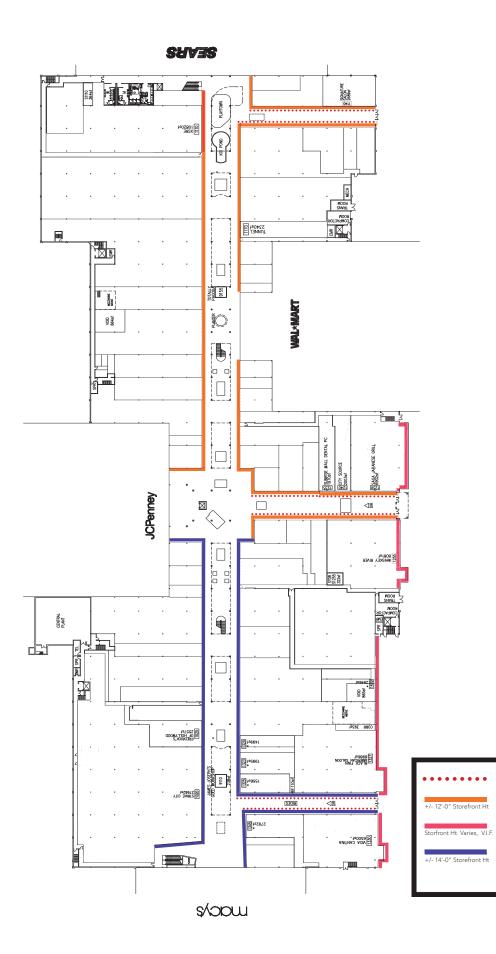

## SUNRISE

Level One Zone Plan

## **Design Guidelines**

- Storefront Height There are 3 zones showing various heights. See notes below.
- Glass Height Varies, minimum 10'
- Glass Door Height Exact height (10')
- Design Control Zone Exact depth (5')
- Transparency Percentage Exact number (80% glass, 20% opaque).
- **Signage Height** Exact height or range (14"-18" signage, face-lighted no trimcap, reverse channel halo or illuminated push through letters)
- Blade Signage not permitted in main concourse –15"x 33"x 3"d 10ft AFF to top of sign, allowed at ancillary wings only. See attached Zone Plan
- Window Signage if used 3" frosted or 3M film applied to inside face of window installed at 36"AFF
- **Bulkhead Conditions** Tenant to demolish or clad over with tenant finishes as required to achieve zone height.
- **Neutral Pier Conditions** Tenant to remove existing neutral pier and bring existing finish over to lease line. Mall ops to paint and gyp opposite side.